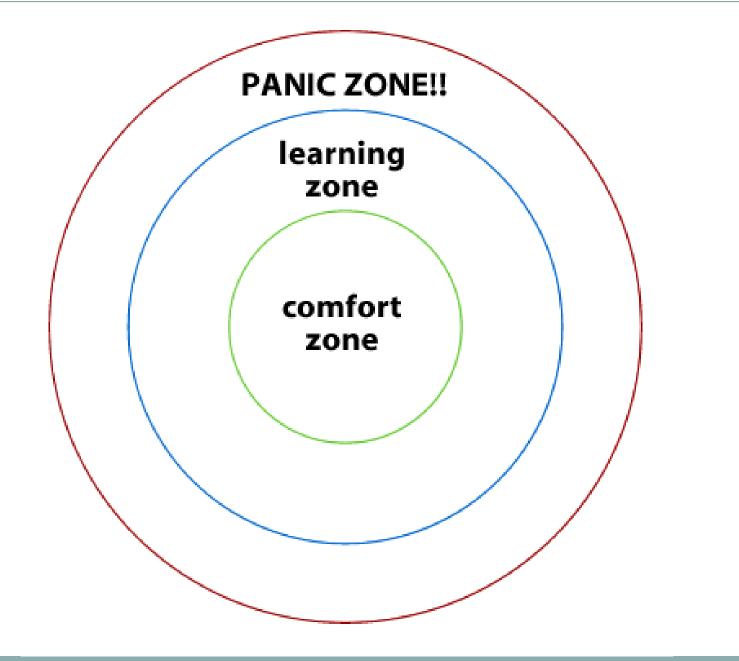

#### **Level of Comfort**

- Cross-culturally validated assessment of intercultural competence
- 50 item, online questionnaire, translated into 17 languages
- No cultural bias and not "transparent" (i.e., no social desirability)