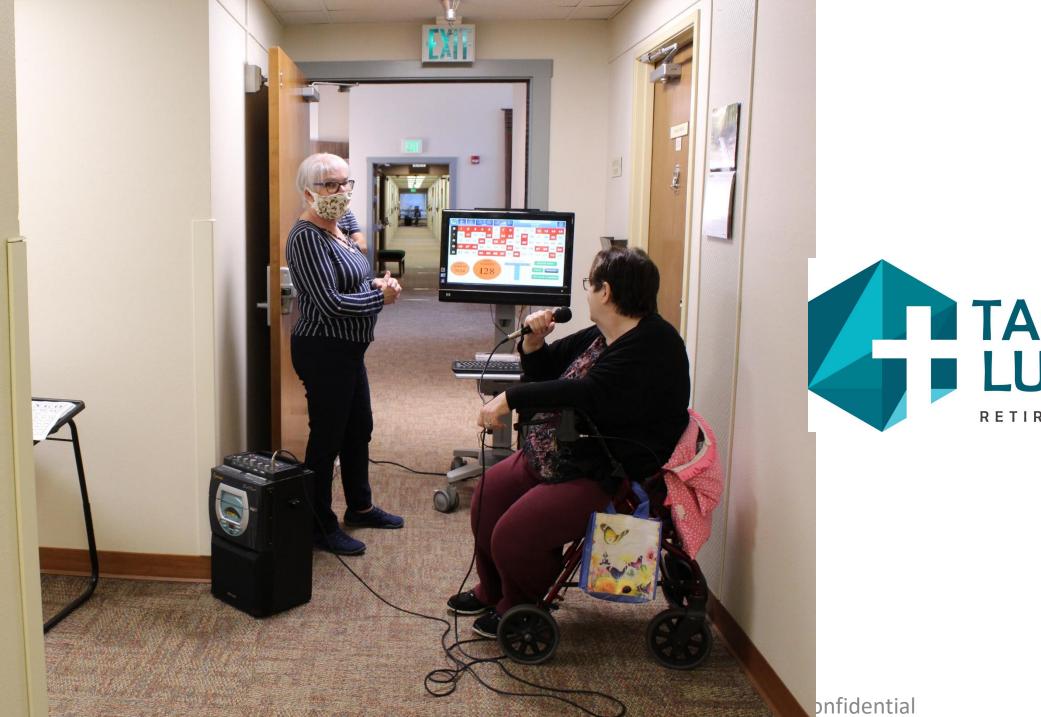

|                       |                      | 0                     | 8        |
| Gloria<br>Lee     | Jackie<br>Thompson | Jacob<br>Witherspoon  | Joseph<br>Larussa    | Juliandra<br>Montague | 6        |
| 0                 |                    |                       |                      |                       |          |
| Louise<br>Mendoza | Michael<br>Dunst   | Muriel<br>Dernovsk    | Richard<br>Karpowich | Shelly<br>Johnson     |          |
|                   | _                  | Don't have a profile? | _                    |                       |          |







#### Enter the message, select the recipients, then click 'Send' to send the message

| TACC | MA    |
|------|-------|
|      | HERAN |
|      |       |
|      |       |
|      |       |
|      |       |



## TACOMA LUTHERAN RETIREMENT COMMUNITY





#### WOULD YOU UTILIZE FREE OVERNIGHT HOUSING AS AN ADDED MEASURE TO KEEP OTHERS IN YOUR HOUSEHOLD SAFE IF WELLSPRING OFFERED SUCH HOUSING DURING THE COVID-19 PANDEMIC?





## DO YOU ANTICIPATE THE NEED FOR CHILD CARE SERVICES AS COVID-19 CONTINUES OVER THE NEXT SEVERAL WEEKS?