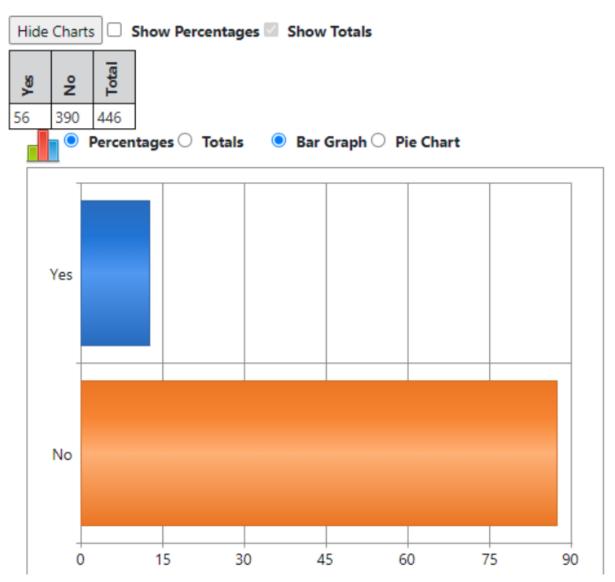

## DO YOU ANTICIPATE THE NEED FOR CHILD CARE SERVICES AS COVID-19 CONTINUES OVER THE NEXT SEVERAL WEEKS?