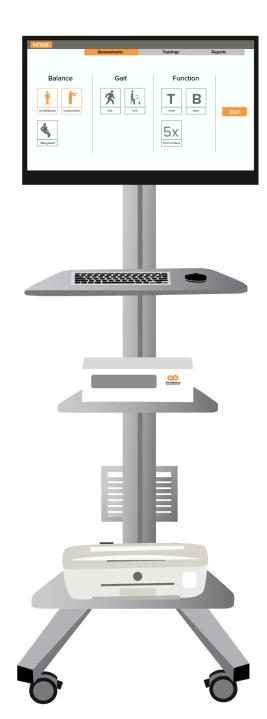

#### **Every Person is Unique.....**

|                   | Select yo          | our profile to        | continue.            |                       | CONTROLS |
|-------------------|--------------------|-----------------------|----------------------|-----------------------|----------|
|                   |                    |                       |                      | 0                     | 8        |
| Gloria<br>Lee     | Jackie<br>Thompson | Jacob<br>Witherspoon  | Joseph<br>Larussa    | Juliandra<br>Montague | 6        |
| 0                 |                    |                       |                      |                       |          |
| Louise<br>Mendoza | Michael<br>Dunst   | Muriel<br>Dernovsk    | Richard<br>Karpowich | Shelly<br>Johnson     |          |
|                   | _                  | Don't have a profile? | _                    |                       |          |