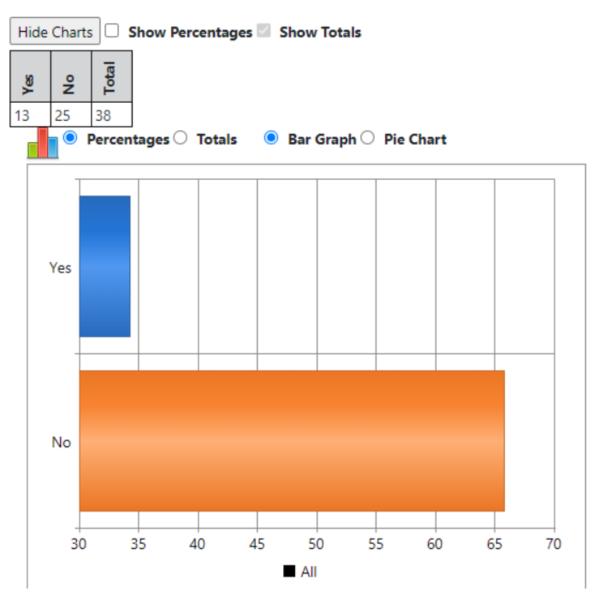

#### WOULD YOU UTILIZE FREE OVERNIGHT HOUSING AS AN ADDED MEASURE TO KEEP OTHERS IN YOUR HOUSEHOLD SAFE IF WELLSPRING OFFERED SUCH HOUSING DURING THE COVID-19 PANDEMIC?