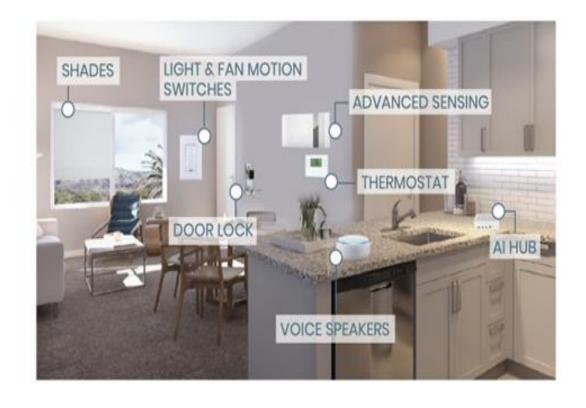

# Thermostat and GE Motion switches

Light & fan motion switches

Thermostat

# Caspar Al Hub and Alexa

Al Hub

Voice