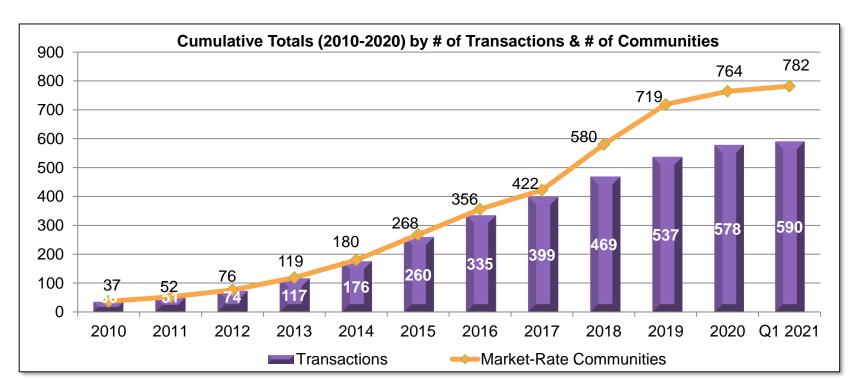

## PACE OF MERGERS, ACQUISITIONS & AFFILIATIONS TO INCREASE

- Strategically-driven vs. Distressed situations
- Significant focus of the Chief Strategy/Business Development Officers

### SPONSORSHIP TRANSITIONS BY CATEGORY NFP CHANGE OF OWNER TRANSACTIONS: 2010-2020