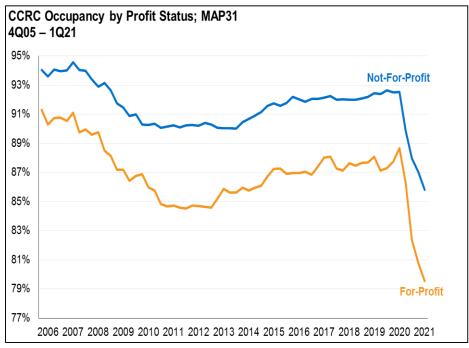

### **COVID-19 OCCUPANCY DECLINES**

| Property Type   | Q1 2021 National<br>Occupancy (FP & NFP) |
|-----------------|------------------------------------------|
| CCRCs           | 84.4%                                    |
| Seniors Housing | 78.9%                                    |
| Majority IL     | 82.2%                                    |
| Majority AL     | 75.5%                                    |
| Majority SN     | 74.1%                                    |

| CCRC Segment       | Q1 2021 Occupancy (both FP and NFP CCRCs) |
|--------------------|-------------------------------------------|
| Independent Living | 88.6%                                     |
| Assisted Living    | 82.5%                                     |
| Memory Care        | 82.5%                                     |
| Nursing Care       | 76.5%                                     |