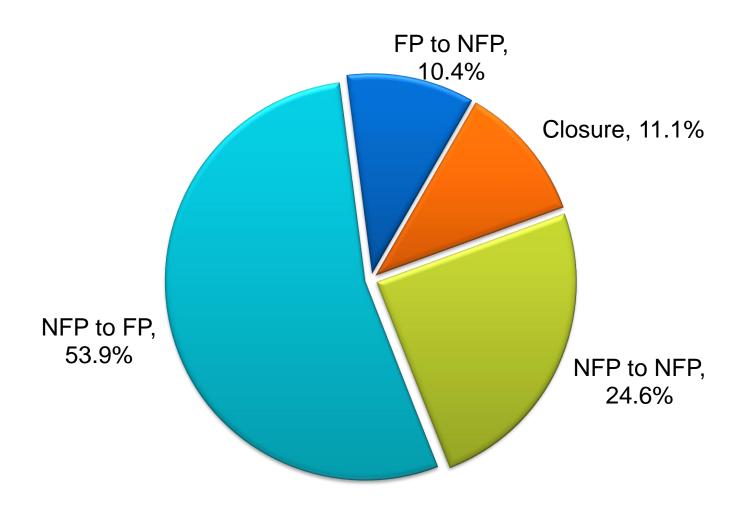

### SPONSORSHIP TRANSITIONS BY CATEGORY NFP CHANGE OF OWNER TRANSACTIONS: 2010-2020

#### THE ROLE OF FAITH IN SPONSORSHIP TRANSITIONS

- Across the past five years, 80% of the NFP to NFP sponsorship transitions have been among faith-based providers
  - 52% were with another faith-based organization (may/may not be within the same denomination)
  - 20% of those within the same faith/denomination