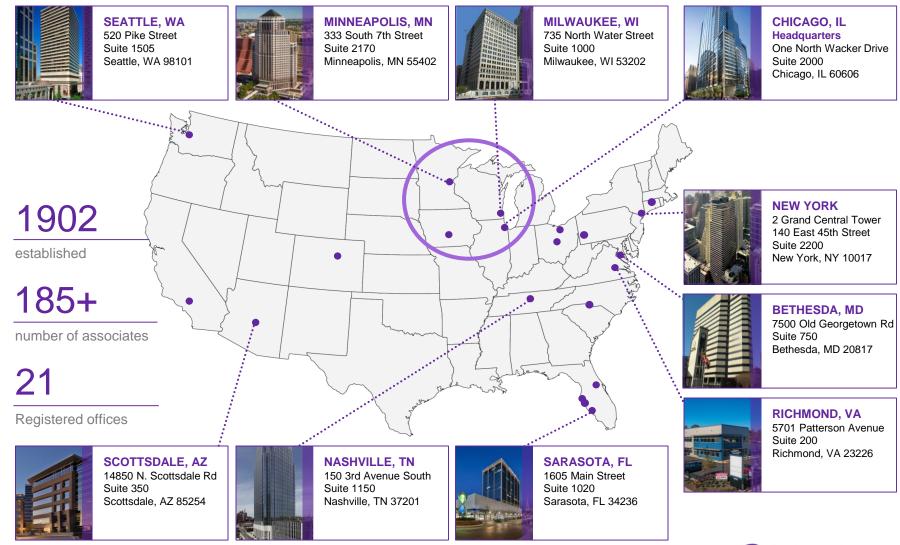

#### THE ZIEGLER ADVANTAGE

Privately-held Investment Bank focused on Advisory Services, Capital Markets and Proprietary Investments to the **Healthcare Industry** 

1902 Established

185 Professionals

Managing Directors/

Offices Nationally

PROVEN PERFORMANCE

RELATIONSHIPS

INSIGHT

**BREADTH OF SERVICES** 

**FLEXIBILITY** 

**EXPERIENCED PROFESSIONALS** 

#### NATIONAL FOOTPRINT

**HEADQUARTERED** at One North Wacker Drive in Chicago with regional and branch offices throughout the U.S., Ziegler provides its clients with capital raising, strategic advisory services, fixed income sales & trading and research.