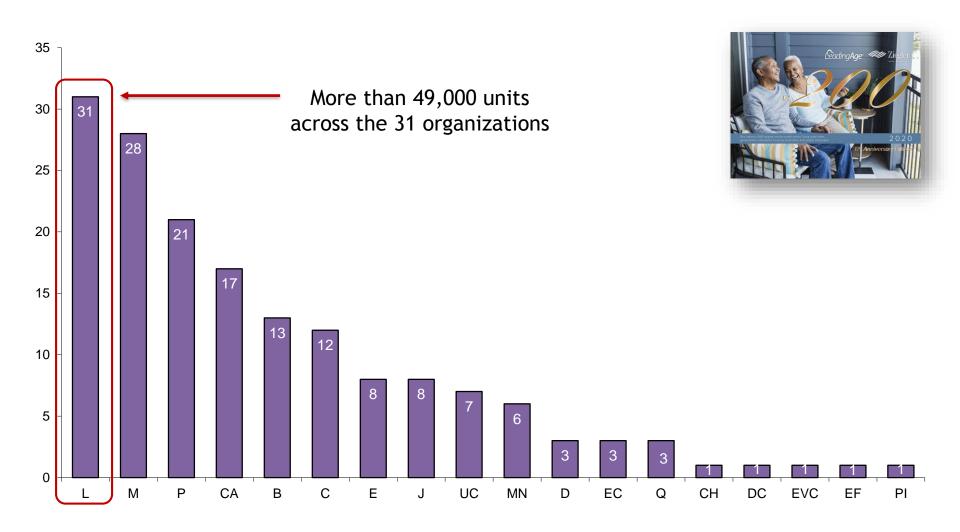

### 2020 LEADINGAGE ZIEGLER 200: SYSTEM HEADQUARTERS LUTHERAN ORGANIZATIONS BY SIZE

| 2020 | 2019 |                                                     |       | Units<br>(as of 12/31/19) |       |       | Communities<br>(as of 12/31/19) |       |     |    |    |    |
|------|------|-----------------------------------------------------|-------|---------------------------|-------|-------|---------------------------------|-------|-----|----|----|----|
| Rank | Rank | System Name                                         | State | Total                     | ILU   | ALU   | NCB                             | Total | LPC | IL | AL | NH |
| 2    | 2    | The Evangelical Lutheran Good Samaritan Society     | SD    | 15,507                    | 4,795 | 2,110 | 8,602                           | 142   | 53  | 8  | 9  | 72 |
| 17   | 16   | Lutheran Senior Services                            | MO    | 3,541                     | 1,678 | 744   | 1,119                           | 11    | 8   | 0  | 1  | 2  |
| 22   | 22   | Concordia Lutheran Ministries                       | PA    | 2,806                     | 996   | 1,147 | 663                             | 14    | 6   | 0  | 6  | 2  |
| 27   | 27   | Diakon Lutheran Social Ministries                   |       | 2,410                     | 918   | 531   | 961                             | 9     | 9   | 0  | 0  | 0  |
| 32   | 33   | Ecumen                                              |       | 2,109                     | 376   | 1,391 | 342                             | 30    | 0   | 5  | 20 | 5  |
| 47   | 48   | Lutheran Life Communities                           |       | 1,551                     | 408   | 360   | 783                             | 6     | 4   | 0  | 0  | 2  |
| 61   | 60   | Lutheran Services Carolinas                         |       | 1,302                     | 311   | 259   | 732                             | 9     | 1   | 1  | 1  | 6  |
| 66   | 62   | Immanuel                                            |       | 1,240                     | 646   | 393   | 201                             | 17    | 7   | 1  | 7  | 2  |
| 70   | 65   | SpiriTrust Lutheran                                 | PA    | 1,193                     | 557   | 292   | 344                             | 6     | 6   | 0  | 0  | 0  |
| 76   | 75   | Lutheran SeniorLife                                 | PA    | 1,123                     | 489   | 192   | 442                             | 5     | 2   | 3  | 0  | 0  |
| 80   | 77   | Lutheran Homes of SC                                | SC    | 1,060                     | 404   | 306   | 350                             | 5     | 5   | 0  | 0  | 0  |
| 88   | 86   | Liberty Lutheran Services                           | PA    | 972                       | 437   | 318   | 217                             | 5     | 4   | 0  | 1  | 0  |
| 91   | 90   | Oakwood Lutheran Senior Ministries, Inc.            | WI    | 953                       | 621   | 220   | 112                             | 2     | 2   | 0  | 0  | 0  |
| 97   | 99   | St. John's                                          | NY    | 916                       | 403   | 38    | 475                             | 4     | 0   | 1  | 1  | 2  |
| 109  | 110  | Lutheran Social Ministries of Maryland              | MD    | 823                       | 639   | 69    | 115                             | 2     | 2   | 0  | 0  | 0  |
| 112  | 113  | Luthercare                                          | PA    | 810                       | 473   | 126   | 211                             | 3     | 2   | 0  | 0  | 1  |
| 117  | 119  | National Lutheran Communities & Services            | MD    | 795                       | 435   | 180   | 180                             | 3     | 0   | 2  | 1  | 0  |
| 122  | 124  | Lutheran Social Ministries of New Jersey, Inc.      | NJ    | 769                       | 277   | 182   | 310                             | 3     | 1   | 0  | 0  | 2  |
| 123  | 127  | Grace Inspired Ministries                           | PA    | 767                       | 451   | 151   | 165                             | 2     | 2   | 0  | 0  | 0  |
| 125  | 126  | Samaritas                                           | MI    | 762                       | 294   | 120   | 348                             | 5     | 1   | 2  | 0  | 2  |
| 144  | 149  | Community Wellness Partners, Inc.                   | NY    | 640                       | 124   | 0     | 516                             | 4     | 0   | 1  | 1  | 2  |
| 145  | 150  | Wellspring Lutheran Services                        | MI    | 635                       | 125   | 169   | 341                             | 9     | 1   | 2  | 2  | 4  |
| 146  | NR   | Luther Manor                                        | WI    | 633                       | 325   | 156   | 152                             | 2     | 1   | 0  | 1  | 0  |
| 151  | 156  | Genacross Lutheran Services                         | OH    | 598                       | 138   | 175   | 285                             | 4     | 2   | 1  | 0  | 1  |
| 152  | 157  | St. John's Lutheran Ministries, Inc.                | MT    | 588                       | 145   | 257   | 186                             | 5     | 4   | 0  | 1  | 0  |
| 153  | 158  | Shepherd of the Valley Lutheran Retirement Services | OH    | 587                       | 238   | 229   | 120                             | 4     | 2   | 1  | 0  | 1  |
| 158  | 161  | Ebenezer Society                                    | MN    | 567                       | 0     | 320   | 247                             | 8     | 0   | 0  | 5  | 3  |
| 163  | 170  | Bethany Lutheran Homes, Inc.                        | WI    | 545                       | 170   | 252   | 123                             | 10    | 2   | 1  | 6  | 1  |
| 169  | 176  | The Lutheran Home Association                       | WI    | 525                       | 161   | 157   | 207                             | 6     | 2   | 1  | 2  | 1  |
| 170  | 140  | Lutheran Life Villages                              | IN    | 524                       | 135   | 65    | 324                             | 3     | 1   | 0  | 0  | 2  |
| 184  | 189  | Allegheny Lutheran Social Ministries                | PA    | 451                       | 203   | 96    | 152                             | 3     | 3   | 0  | 0  | 0  |

### 2020 LEADINGAGE ZIEGLER 200: SYSTEM HEADQUARTERS LUTHERAN ORGANIZATIONS BY SIZE

- Roughly 20% of Lutheran-sponsored organizations reported growth in units or communities in 2019
  - Primarily expansions and community repositionings
- Roughly 48% offer Affordable Housing options for seniors (nearly 6,500 units across roughly 100 communities)
- 3 out of 10 provide third-party management to another provider
- Average annual revenue:
  - \$132 million (with ELGSS)
  - \$96 million (without ELGSS)