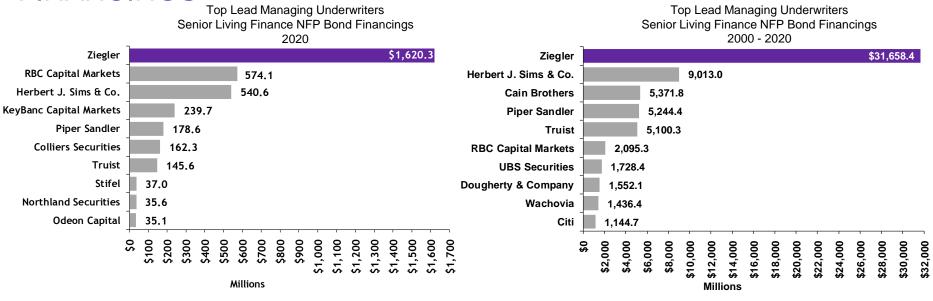

### ZIEGLER - THE LEADER IN SENIOR LIVING NOT-FOR-PROFIT FINANCINGS

 Since the early 1990s, Ziegler has closed nearly \$2.7 billion in bond financings to 34 Lutheran organizations across 81 transactions