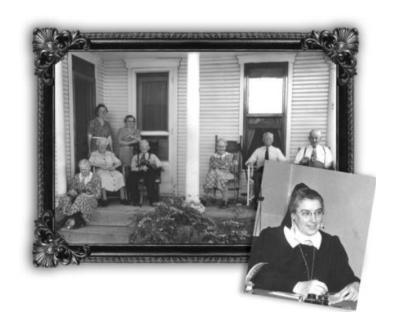

## FRAMING THE SECTOR'S NOT-FOR-PROFIT HERITAGE

- The concept of residential homes for the "aged," "widows" and "older adults" originated from not-for-profit grassroots endeavors
  - Many were church/congregation-driven
  - Donated land and estates from philanthropic individuals in a particular area
  - Often began as homes for orphans or orphans and widows
  - Some with roots in Lutheran-sponsored hospitals/asylums
  - A number transitioned away from orphanages and solely into ministries for the aging

Altenheim, St. Louis

German Lutheran Hospital and Asylum, St. Louis

Lutheran Convalescent Home

Lutheran Orphan's Home, Topton

W Ziegler 14

"The Artman Home for Deserving Lutherans of all Ages and Both Sexes" Source: ArtmanHome.org/anniversary