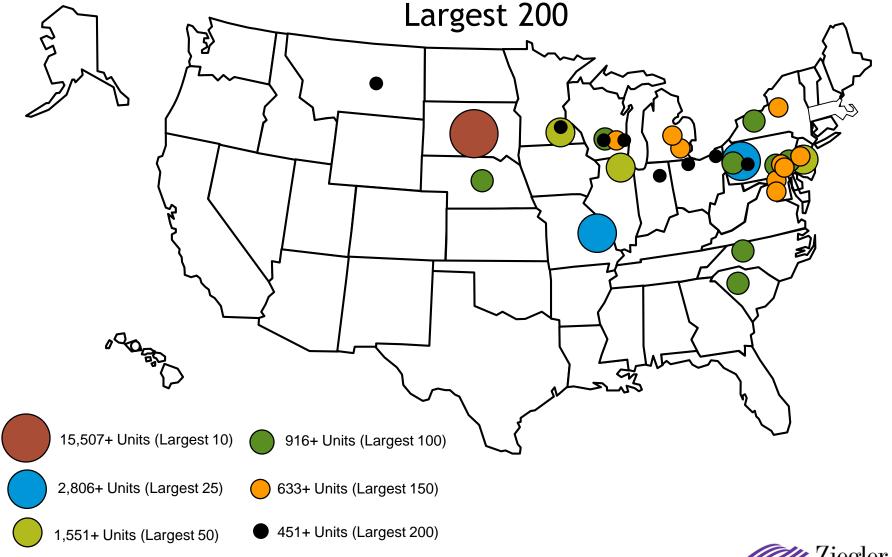

### 2020 LEADINGAGE ZIEGLER 200: SYSTEM HEADQUARTERS LUTHERAN ORGANIZATIONS BY SIZE

| 2020 | 2019 |                                                     |       | Units<br>(as of 12/31/19) |       |       | Communities<br>(as of 12/31/19) |       |     |    |    |    |
|------|------|-----------------------------------------------------|-------|---------------------------|-------|-------|---------------------------------|-------|-----|----|----|----|
| Rank | Rank | System Name                                         | State | Total                     | ILU   | ALU   | NCB                             | Total | LPC | IL | AL | NH |
| 2    | 2    | The Evangelical Lutheran Good Samaritan Society     | SD    | 15,507                    | 4,795 | 2,110 | 8,602                           | 142   | 53  | 8  | 9  | 72 |
| 17   | 16   | Lutheran Senior Services                            | MO    | 3,541                     | 1,678 | 744   | 1,119                           | 11    | 8   | 0  | 1  | 2  |
| 22   | 22   | Concordia Lutheran Ministries                       | PA    | 2,806                     | 996   | 1,147 | 663                             | 14    | 6   | 0  | 6  | 2  |
| 27   | 27   | Diakon Lutheran Social Ministries                   |       | 2,410                     | 918   | 531   | 961                             | 9     | 9   | 0  | 0  | 0  |
| 32   | 33   | Ecumen                                              |       | 2,109                     | 376   | 1,391 | 342                             | 30    | 0   | 5  | 20 | 5  |
| 47   | 48   | Lutheran Life Communities                           |       | 1,551                     | 408   | 360   | 783                             | 6     | 4   | 0  | 0  | 2  |
| 61   | 60   | Lutheran Services Carolinas                         |       | 1,302                     | 311   | 259   | 732                             | 9     | 1   | 1  | 1  | 6  |
| 66   | 62   | Immanuel                                            |       | 1,240                     | 646   | 393   | 201                             | 17    | 7   | 1  | 7  | 2  |
| 70   | 65   | SpiriTrust Lutheran                                 | PA    | 1,193                     | 557   | 292   | 344                             | 6     | 6   | 0  | 0  | 0  |
| 76   | 75   | Lutheran SeniorLife                                 | PA    | 1,123                     | 489   | 192   | 442                             | 5     | 2   | 3  | 0  | 0  |
| 80   | 77   | Lutheran Homes of SC                                | SC    | 1,060                     | 404   | 306   | 350                             | 5     | 5   | 0  | 0  | 0  |
| 88   | 86   | Liberty Lutheran Services                           | PA    | 972                       | 437   | 318   | 217                             | 5     | 4   | 0  | 1  | 0  |
| 91   | 90   | Oakwood Lutheran Senior Ministries, Inc.            | WI    | 953                       | 621   | 220   | 112                             | 2     | 2   | 0  | 0  | 0  |
| 97   | 99   | St. John's                                          | NY    | 916                       | 403   | 38    | 475                             | 4     | 0   | 1  | 1  | 2  |
| 109  | 110  | Lutheran Social Ministries of Maryland              | MD    | 823                       | 639   | 69    | 115                             | 2     | 2   | 0  | 0  | 0  |
| 112  | 113  | Luthercare                                          | PA    | 810                       | 473   | 126   | 211                             | 3     | 2   | 0  | 0  | 1  |
| 117  | 119  | National Lutheran Communities & Services            | MD    | 795                       | 435   | 180   | 180                             | 3     | 0   | 2  | 1  | 0  |
| 122  | 124  | Lutheran Social Ministries of New Jersey, Inc.      | NJ    | 769                       | 277   | 182   | 310                             | 3     | 1   | 0  | 0  | 2  |
| 123  | 127  | Grace Inspired Ministries                           | PA    | 767                       | 451   | 151   | 165                             | 2     | 2   | 0  | 0  | 0  |
| 125  | 126  | Samaritas                                           | MI    | 762                       | 294   | 120   | 348                             | 5     | 1   | 2  | 0  | 2  |
| 144  | 149  | Community Wellness Partners, Inc.                   | NY    | 640                       | 124   | 0     | 516                             | 4     | 0   | 1  | 1  | 2  |
| 145  | 150  | Wellspring Lutheran Services                        | MI    | 635                       | 125   | 169   | 341                             | 9     | 1   | 2  | 2  | 4  |
| 146  | NR   | Luther Manor                                        | WI    | 633                       | 325   | 156   | 152                             | 2     | 1   | 0  | 1  | 0  |
| 151  | 156  | Genacross Lutheran Services                         | OH    | 598                       | 138   | 175   | 285                             | 4     | 2   | 1  | 0  | 1  |
| 152  | 157  | St. John's Lutheran Ministries, Inc.                | MT    | 588                       | 145   | 257   | 186                             | 5     | 4   | 0  | 1  | 0  |
| 153  | 158  | Shepherd of the Valley Lutheran Retirement Services | OH    | 587                       | 238   | 229   | 120                             | 4     | 2   | 1  | 0  | 1  |
| 158  | 161  | Ebenezer Society                                    | MN    | 567                       | 0     | 320   | 247                             | 8     | 0   | 0  | 5  | 3  |
| 163  | 170  | Bethany Lutheran Homes, Inc.                        | WI    | 545                       | 170   | 252   | 123                             | 10    | 2   | 1  | 6  | 1  |
| 169  | 176  | The Lutheran Home Association                       | WI    | 525                       | 161   | 157   | 207                             | 6     | 2   | 1  | 2  | 1  |
| 170  | 140  | Lutheran Life Villages                              | IN    | 524                       | 135   | 65    | 324                             | 3     | 1   | 0  | 0  | 2  |
| 184  | 189  | Allegheny Lutheran Social Ministries                | PA    | 451                       | 203   | 96    | 152                             | 3     | 3   | 0  | 0  | 0  |

### 2020 LEADINGAGE ZIEGLER 200: SYSTEM HEADQUARTERS LUTHERAN ORGANIZATIONS BY SIZE

- Roughly 20% of Lutheran-sponsored organizations reported growth in units or communities in 2019
  - Primarily expansions and community repositionings
- Roughly 48% offer Affordable Housing options for seniors (nearly 6,500 units across roughly 100 communities)
- 3 out of 10 provide third-party management to another provider
- Average annual revenue:
  - \$132 million (with ELGSS)
  - \$96 million (without ELGSS)