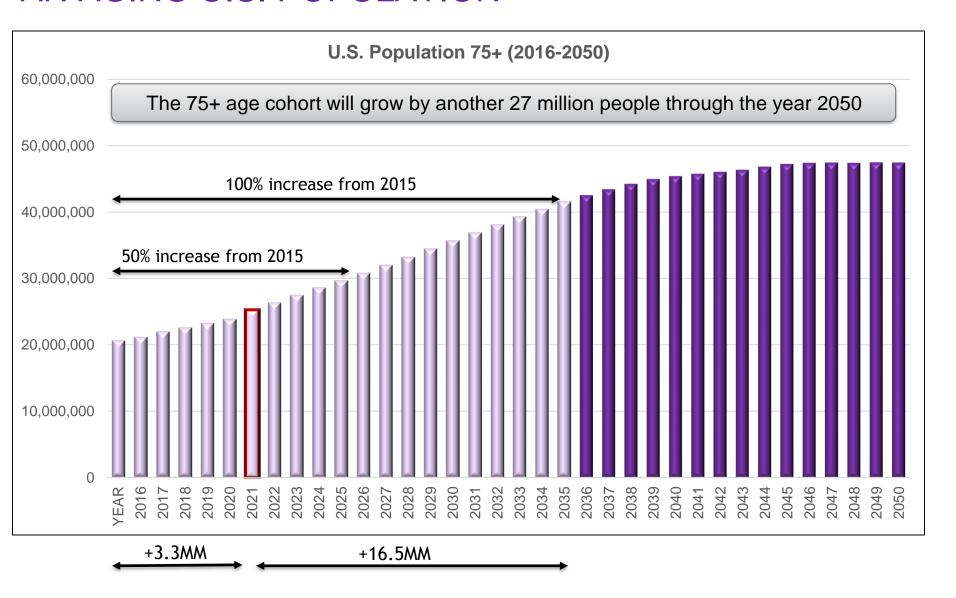

#### AN AGING U.S. POPULATION

#### OVERALL GROWTH OBSERVATIONS

- Not-for-profit (NFP) senior living growth:
  - New community development relatively flat
  - Primary growth through expansions, community reinvestment
  - Growth through affiliations and acquisitions has been significant
  - Multi-site providers more aggressive with plans
  - Variation across clients and regions
- For-profit (FP) senior living growth:
  - Growth of new locations continues to be high; period of pause with COVID-19, but will not stop. Private sector money remains plentiful.
  - Primarily Independent Living/Assisted Living/Memory Care new community development
- Expansion of the continuum with home and community-based services (HCBS) platforms (joint ventures common); interest accelerated with COVID-19