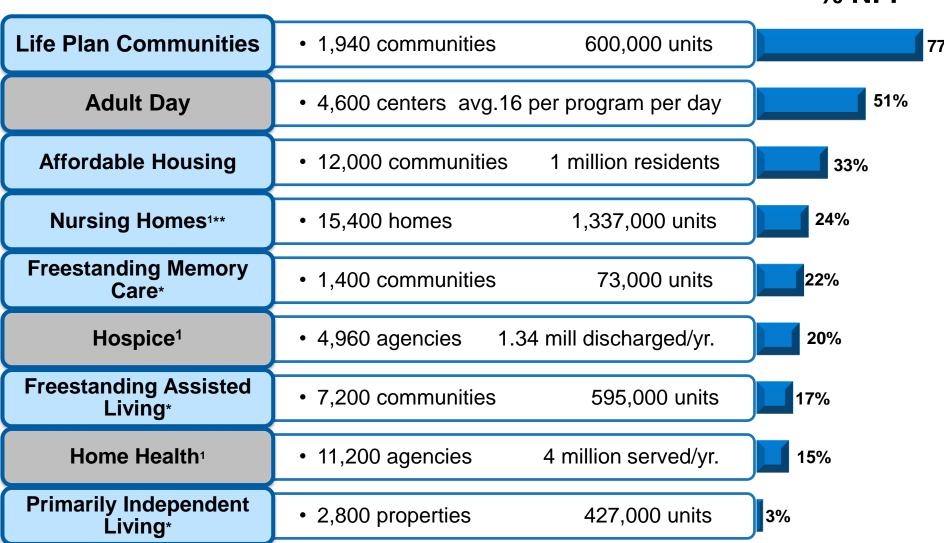

### TODAY'S RETIREMENT OPTIONS A LOOK AT SENIORS HOUSING & SERVICES SUPPLY % NFP

\*REPRESENTS NIC PRIMARY 31 MARKETS \*\*Nursing Home data includes both freestanding SN and those within a larger continuum

Sources: Ziegler National CCRC Listing & Profile (June '20), \*NIC Investment Guide, Fifth Edition (2018) 
<sup>1</sup>Centers for Medicare and Medicaid Services (June, 2020); Centers for Disease Control & Prevention (2020)