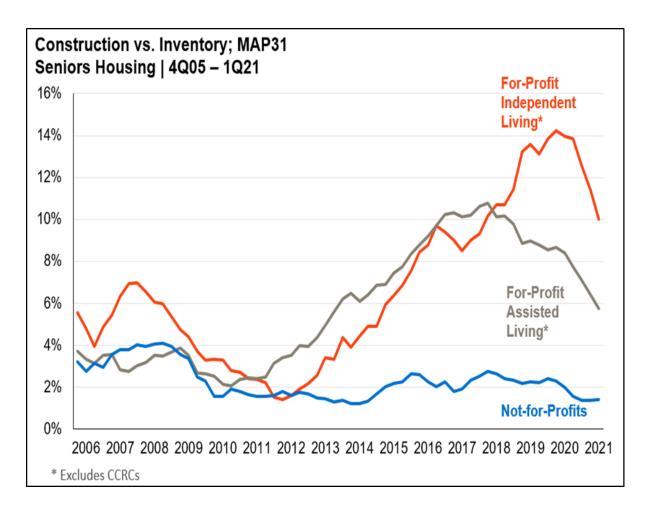

#### OVERALL GROWTH OBSERVATIONS

- Not-for-profit (NFP) senior living growth:
  - New community development relatively flat
  - Primary growth through expansions, community reinvestment
  - Growth through affiliations and acquisitions has been significant
  - Multi-site providers more aggressive with plans
  - Variation across clients and regions
- For-profit (FP) senior living growth:
  - Growth of new locations continues to be high; period of pause with COVID-19, but will not stop. Private sector money remains plentiful.
  - Primarily Independent Living/Assisted Living/Memory Care new community development
- Expansion of the continuum with home and community-based services (HCBS) platforms (joint ventures common); interest accelerated with COVID-19

#### GROWTH FROM THE PRIVATE SECTOR WILL CONTINUE

- Even with a slowdown due to COVID-19, FP owners and operators remain bullish on the sector
- Most growth in the form of IL/AL/MC; rental communities
  - Limited private sector interest in EF Life Plan Communities
- Overall decline in nursing homes

<sup>\*</sup> Excludes CCRCs