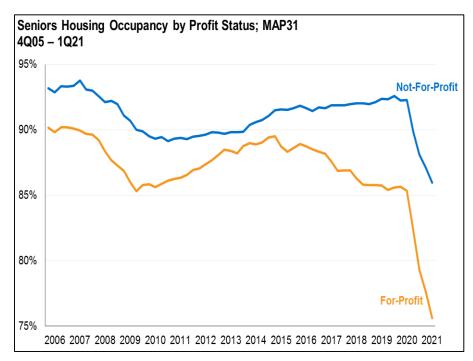

### **COVID-19 OCCUPANCY DECLINES**

| Property Type   | Q1 2021 National<br>Occupancy (FP & NFP) |
|-----------------|------------------------------------------|
| CCRCs           | 84.4%                                    |
| Seniors Housing | 78.9%                                    |
| Majority IL     | 82.2%                                    |
| Majority AL     | 75.5%                                    |
| Majority SN     | 74.1%                                    |